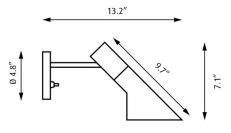

## **Specifications**

| COLOR                                                     |
|-----------------------------------------------------------|
| BODY FINISH                                               |
| WATTAGE                                                   |
| DIMMER                                                    |
| DIMENSIONS                                                |
| BULB NOT INCLUDED 1 x G16.5/Candelabra (E12)/10W/120V LED |