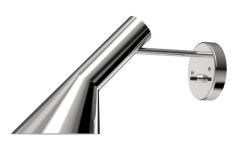

AJ Wall Sconce By Louis Poulsen

## Description

The AJ Wall Sconce is based on two geometric shapes - a cylindrical socket and a conical shade. The lamp focuses light exactly where it is needed and is ideal as a lamp for work at your home or office or as a reading lamp. The AJ lamp's unusual lines and shade volume, and the round hole in the base, give it a highly sculptural appearance. Available with an On/Off Switch on the backplate, or no Switch.

Shown in stainless steel