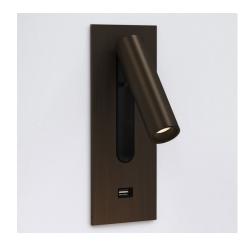

## Fuse 3 Recessed Wall Sconce with USB Port By Astro Lighting

Description

The Fuse Recessed Wall Sconce with USB Port has an adjustable arm to direct light exactly where you want. A concealed micro switch turns the light off when it is pushed back to its central resting place against the wall when used with a wall dimmer. Includes a recessed junction box. No on/off switch. No driver required.NOTE: DOES NOT MOUNT TO A STANDARD US JUNCTION BOX -FIXTURE RECESSES INTO WALL AND INCLUDES JUNCTION BOX - SEE LINE DRAWING.