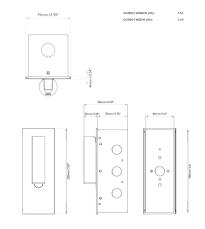

## Fuse 3 Recessed Wall Sconce with USB Port By Astro Lighting

Description

The Fuse Recessed Wall Sconce with USB Port has an adjustable arm to direct light exactly where you want. A concealed micro switch turns the light off when it is pushed back to its central resting place against the wall when used with a wall dimmer. Includes a recessed junction box. No on/off switch. No driver required.NOTE: DOES NOT MOUNT TO A STANDARD US JUNCTION BOX -FIXTURE RECESSES INTO WALL AND INCLUDES JUNCTION BOX - SEE LINE DRAWING.

## Specifications

| COLOR                 |
|-----------------------|
| BODY FINISH           |
| WATTAGE               |
| DIMMER                |
| DIMENSIONS            |
| INTEGRATED LED MODULE |
| COUNTRY OF ORIGIN     |