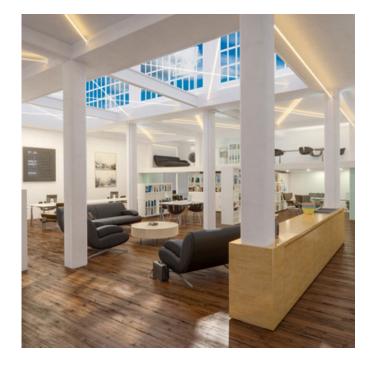

## DESCRIPTION

Lazer Line is a 24VDC Direct/Indirect (uplight and downlight) Dynamic/Tunable White LED Lighting System providing general illumination for architectural applications. The field-cuttable dual strip channel is sold in 5 foot increments with 10 watts per foot (5 watts up/5 watts down) in Dynamic/Tunable White 2K4K (2000K-4000K) color temperature and downlight in a variety of color temperature options including Red, Blue, Green and Amber. Turnbuckle finish in Satin Aluminum or White. Product is built to order. System includes Lazer Line Channel (LZUD), Lazer Line Tape, and one pair of turnbuckles. Additional turnbuckles needed and standoff(s) are sold separately. System can be run up to 20 feet with two power feeds at one end or 40 feet with power feeds at both ends. Note: A DMX 2XK color changing power supply or 2XK 2-channel 0-10V power supply is required and sold separately. 0-10V power supply requires two dimmers -- one for intensity and one for color temperature. DMX power supply must be used with PureEdge controller (CDMX1-2XK).