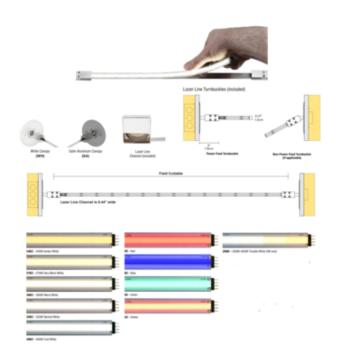

## DESCRIPTION

Lazer Line is a 24VDC Direct/Indirect (uplight and downlight) Dynamic/Tunable White LED Lighting System providing general illumination for architectural applications. The field-cuttable dual strip channel is sold in 5 foot increments with 10 watts per foot (5 watts up/5 watts down) in Dynamic/Tunable White 2K4K (2000K-4000K) color temperature and downlight in a variety of color temperature options including Red, Blue, Green and Amber. Turnbuckle finish in Satin Aluminum or White. Product is built to order. System includes Lazer Line Channel (LZUD), Lazer Line Tape, and one pair of turnbuckles. Additional turnbuckles needed and standoff(s) are sold separately. System can be run up to 20 feet with two power feeds at one end or 40 feet with power feeds at both ends. Note: A DMX 2XK color changing power supply or 2XK 2-channel 0-10V power supply is required and sold separately. 0-10V power supply requires two dimmers -- one for intensity and one for color temperature. DMX power supply must be used with PureEdge controller (CDMX1-2XK).