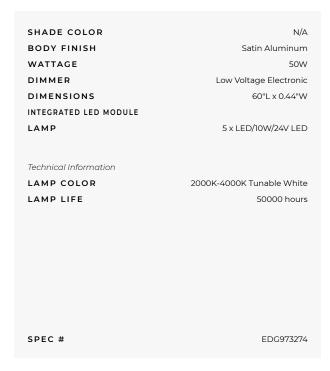

SPEC #

EDG973274

## DESCRIPTION

Lazer Line is a 24VDC Direct/Indirect (uplight and downlight) Dynamic/Tunable White LED Lighting System providing general illumination for architectural applications. The field-cuttable dual strip channel is sold in 5 foot increments with 10 watts per foot (5 watts up/5 watts down) in Dynamic/Tunable White 2K4K (2000K-4000K) color temperature and downlight in a variety of color temperature options including Red, Blue, Green and Amber. Turnbuckle finish in Satin Aluminum or White. Product is built to order. System includes Lazer Line Channel (LZUD), Lazer Line Tape, and one pair of turnbuckles. Additional turnbuckles needed and standoff(s) are sold separately. System can be run up to 20 feet with two power feeds at one end or 40 feet with power feeds at both ends. Note: A DMX 2XK color changing power supply or 2XK 2-channel 0-10V power supply is required and sold separately. 0-10V power supply requires two dimmers -- one for intensity and one for color temperature. DMX power supply must be used with PureEdge controller (CDMX1-2XK).