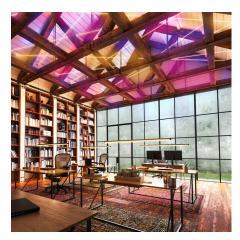

## Description

Lazer Line is a 24VDC Direct/Indirect (uplight and downlight) LED Lighting System providing general illumination for architectural applications. The field-cuttable dual strip channel is sold in 1 inch increments with 10 watts per foot (4.4 watts up/4.4 watts down) with uplight in RGB (Red/ Blue/Green) color temperature and downlight in 2400K, 2700K, 3000K or 3500K. The 4 inch round turnbuckles allow Lazer Line to be positioned 0-90 degrees relative to the mounting surface, creating a 3-dimensional appearance. Mounts to standard 4 inch square junction box with round plaster ring. Paint canopy to blend into wall for a seamless look. Note: A DMX Dynamic color changing power supply is required and sold separately. DMX power supply must be used with PureEdge CDMX1-RGBW or CTP controller. System includes Lazer Line Channel (LZUD), Lazer Line Tape, and turnbuckles. Product is built to order