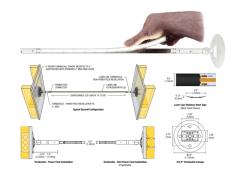

## Description

Lazer Line is a 24VDC Direct/Indirect (uplight and downlight) LED Lighting System providing general illumination for architectural applications. The field-cuttable dual strip channel is sold in 1 inch increments with 10 watts per foot (4.4 watts up/4.4 watts down) with uplight in RGB (Red/ Blue/Green) color temperature and downlight in 2400K, 2700K, 3000K or 3500K. The 4 inch round turnbuckles allow Lazer Line to be positioned 0-90 degrees relative to the mounting surface, creating a 3-dimensional appearance. Mounts to standard 4 inch square junction box with round plaster ring. Paint canopy to blend into wall for a seamless look. Note: A DMX Dynamic color changing power supply is required and sold separately. DMX power supply must be used with PureEdge CDMX1-RGBW or CTP controller. System includes Lazer Line Channel (LZUD), Lazer Line Tape, and turnbuckles. Product is built to order