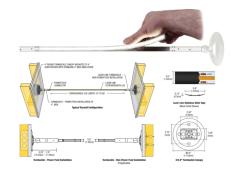

## Description

Lazer Line is a 24VDC Direct/Indirect (uplight and downlight) LED Lighting System providing general illumination for architectural applications. The fieldcuttable dual strip channel is sold in 1 inch increments in 6 watts (2x3.3 watts) or 10 watts (2x4.4 watt) per foot. The 6 watt option allows a maximum length of 30 feet with power feed at one end, or 60 feet with two power feeds at both ends. The 10 watt option allows a maximum length of 20 feet with power feed at one end, or 40 feet with two power feeds at both ends. The 4 inch round turnbuckles allow Lazer Line to be positioned 0-90 degrees relative to the mounting surface, creating a 3dimensional appearance. Mounts to standard 4 inch square junction box with round plaster ring. Paint canopy to blend into wall for a seamless look. Note: A remote Universal (UNI) power supply (dimmable TRIAC/ELV/0-10V) is required and sold separately. System includes Lazer Line Channel (LZUD), Lazer Line Tape, and mounting hardware. May be switched separately.Product is built to order