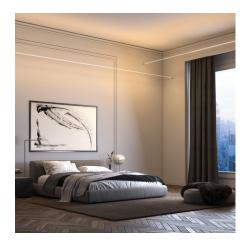

## Description

Lazer Line is a 24VDC Direct/Indirect (uplight and downlight) LED Lighting System providing general illumination for architectural applications. The fieldcuttable dual strip channel is sold in 1 inch increments in 6 watts (2x3.3 watts) or 10 watts (2x4.4 watt) per foot. The 6 watt option allows a maximum length of 30 feet with power feed at one end, or 60 feet with two power feeds at both ends. The 10 watt option allows a maximum length of 20 feet with power feed at one end, or 40 feet with two power feeds at both ends. The 4 inch round turnbuckles allow Lazer Line to be positioned 0-90 degrees relative to the mounting surface, creating a 3dimensional appearance. Mounts to standard 4 inch square junction box with round plaster ring. Paint canopy to blend into wall for a seamless look. Note: A remote Universal (UNI) power supply (dimmable TRIAC/ELV/0-10V) is required and sold separately. System includes Lazer Line Channel (LZUD), Lazer Line Tape, and mounting hardware. May be switched separately.Product is built to order