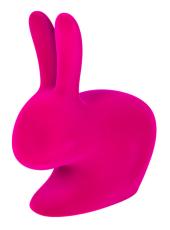

## Description

The Rabbit Baby Velvet Chair has immediately become a pop icon, a symbol of love and fertility, which brings good luck and good wishes. The silhouette of this chair, where the rabbit's ears become the backrest, adds a playful contemporary edge to your home. Designed in a dual variant, for adults and children, Rabbit is can be used to sit leaning against the ears of the rabbit or on the opposite side, riding it and resting the forearms on his ears.

Shown in fuxia