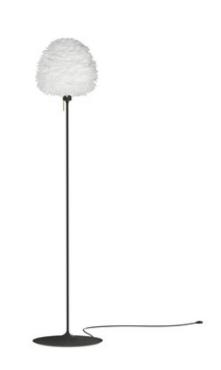

Eos Evia Floor Lamp

VIT979909

ሠ

| D | E | s | ١G | Ν | E | R |
|---|---|---|----|---|---|---|
| в | R | A | N  | D |   |   |

Soren Ravn Christensen Umage

## DESCRIPTION

The Eos Evia Floor Lamp draws its inspiration from natures beehives. This piece with its unique combination of shape and materials will be the center of attention in your room. Made from authentic White goose feathers, each carefully positioned on a paper core by hand. It radiates a cozy and pleasant glow. Routine cleaning is easily done with a hairdryer. Available in two sizes with a Black or White base. Small size has 2340 feathers and large size has 4500 feathers. Pull chain switch is located on the lamp socket. UL listed.