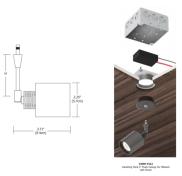

## Description

The Vanishing Point Millwork Plaster-In Fast Jack 12V Rebel head in Satin Nickel finish features a slight outline of the 2 inch round canopy that it mounts to. Includes a 120-12VAC electronic low voltage (ELV) power supply. Canopy may be painted over to hide 2 inch round outline of canopy, but would need to be repainted if power supply needs to be replaced. 1 inch stem length. Maximum 9 watt 12 volt GU5.3 MR16 LED, sold separately. 90 degree tilt/360 degree rotation. ETL listed. Suitable for damp locations. Title 24 compliant. Optional optical accessories sold separately. Product is built to order. Note: Image shown in discontinued Antique Bronze finish.

Shown in satin nickel

## Specifications

| COLOR             |
|-------------------|
| BODY FINISH       |
| WATTAGE           |
| DIMMER            |
| DIMENSIONS        |
| BULB NOT INCLUDED |

CLICK TO VIEW PRODUCT