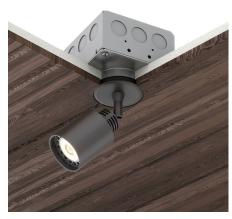

## Description

The Vanishing Point Millwork Plaster-In Fast Jack 12V Rebel head in Satin Nickel finish features a slight outline of the 2 inch round canopy that it mounts to. Includes a 120-12VAC electronic low voltage (ELV) power supply. Canopy may be painted over to hide 2 inch round outline of canopy, but would need to be repainted if power supply needs to be replaced. 1 inch stem length. Maximum 9 watt 12 volt GU5.3 MR16 LED, sold separately. 90 degree tilt/360 degree rotation. ETL listed. Suitable for damp locations. Title 24 compliant. Optional optical accessories sold separately. Product is built to order. Note: Image shown in discontinued Antique Bronze finish.

Shown in satin nickel