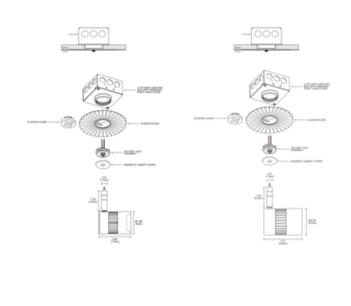

## DESCRIPTION

The Vanishing Point Drywall Plaster-In Fast Jack 24VDC Radiant Head with integrated LED features a slight outline of the 2 inch round canopy that it mounts to. Available in two sizes. Includes a 120-24VAC electronic low voltage (ELV) power supply. Canopy may be painted over to hide the 2 inch round outline of canopy, but would need to be repainted if power supply needs to be replaced. Available in five color temperature options including Warm Dim (3000K to 1800K) with a field adjustable single optical reflector in (Medium) with 20, 40 or 60 degree beam angle options or (Large) with 15, 25, 40 or 60 degree beam angle options. Aluminum with finish in White or Black. 1 inch stem length. 90 degree tilt/360 degree rotation. ETL listed. Title 24 compliant. Product is built to order. NOTE: MEDIUM RADIANT NOT AVAILABLE IN NARROW FLOOD BEAM ANGLE OPTION.