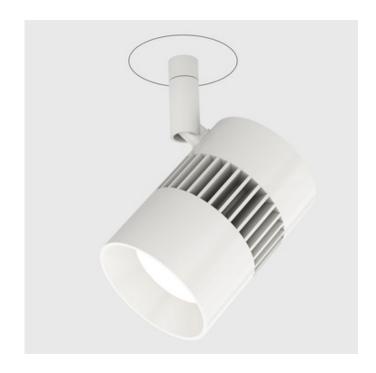

## DESCRIPTION

The Vanishing Point Drywall Plaster-In Fast Jack 24VDC Radiant Head with integrated LED features a slight outline of the 2 inch round canopy that it mounts to. Available in two sizes. Includes a 120-24VAC electronic low voltage (ELV) power supply. Canopy may be painted over to hide the 2 inch round outline of canopy, but would need to be repainted if power supply needs to be replaced. Available in five color temperature options including Warm Dim (3000K to 1800K) with a field adjustable single optical reflector in (Medium) with 20, 40 or 60 degree beam angle options or (Large) with 15, 25, 40 or 60 degree beam angle options. Aluminum with finish in White or Black. 1 inch stem length. 90 degree tilt/360 degree rotation. ETL listed. Title 24 compliant. Product is built to order. NOTE: MEDIUM RADIANT NOT AVAILABLE IN NARROW FLOOD BEAM ANGLE OPTION.