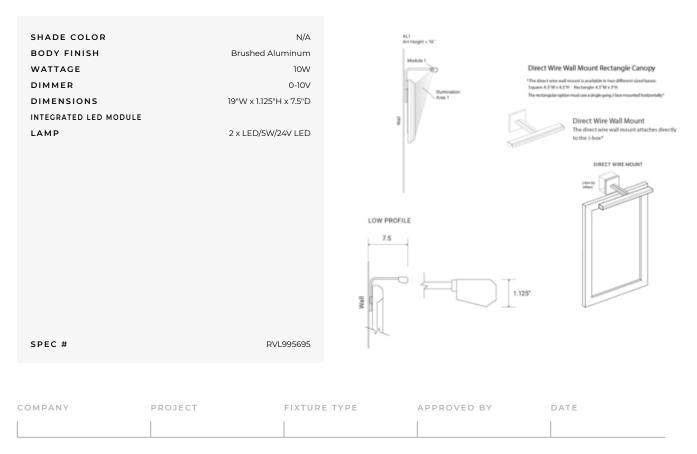

## Lightology

Revelite AL Hardwire Picture Light w/ Rectangle Canopy

SPEC #

RVL995695

## DESCRIPTION

The Revelite AL is a revolutionary picture light that is custom built. This fixture evenly illuminates the entire surface of a painting using an extremely high color rendering light source. The uniformity and quality of light that this fixture emits is not achievable with the standard off-the-shelf fixtures available today. The Revelite AL1 features 5 watts per foot with 470 lumens max per foot at max brightness. All of these unprecedented attributes are embodied in an unobtrusive fixture profile that almost disappears when one views the art. Includes a hardwire rectangle 3 inch height x 4.5 inch width canopy for attaching to a single gang switch box mounted horizontally. Available in Brushed Aluminum in a 19 inch width. Required power supply sold separately.NOTE: INCLUDES A RECTANGLE CANOPY WHICH REQUIRES SPECIAL INSTALLATION. REQUIRED POWER SUPPLY SOLD SEPARATELY.