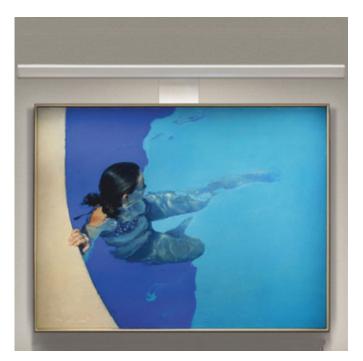

## DESCRIPTION

The Revelite AL is a revolutionary picture light that is custom built. This fixture evenly illuminates the entire surface of a painting using an extremely high color rendering light source. The uniformity and quality of light that this fixture emits is not achievable with the standard off-the-shelf fixtures available today. The Revelite AL1 features 5 watts per foot with 470 lumens max per foot at max brightness. All of these unprecedented attributes are embodied in an unobtrusive fixture profile that almost disappears when one views the art. Includes a hardwire rectangle 3 inch height x 4.5 inch width canopy for attaching to a single gang switch box mounted horizontally. Available in Brushed Aluminum in a 19 inch width. Required power supply sold separately.NOTE: INCLUDES A RECTANGLE CANOPY WHICH REQUIRES SPECIAL INSTALLATION. REQUIRED POWER SUPPLY SOLD SEPARATELY.