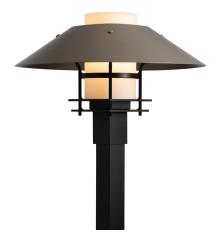

## Description

The Henry Outdoor Post Light delivers a strong industrial vibe to your interior space. The aluminum cone shaped shade is help by riveted arms.Choose a Finish for the collar and cage and a Color for the shade.Standard 2.5 inch square post is required, and sold separately. Coastal Outdoor finishes are specifically formulated to resist some of the harshest environmental conditions. Lifetime Limited Warranty when installed in residential setting. Handcrafted to order by skilled artisans in Vermont, USA.

Shown in coastal black / coastal bronze